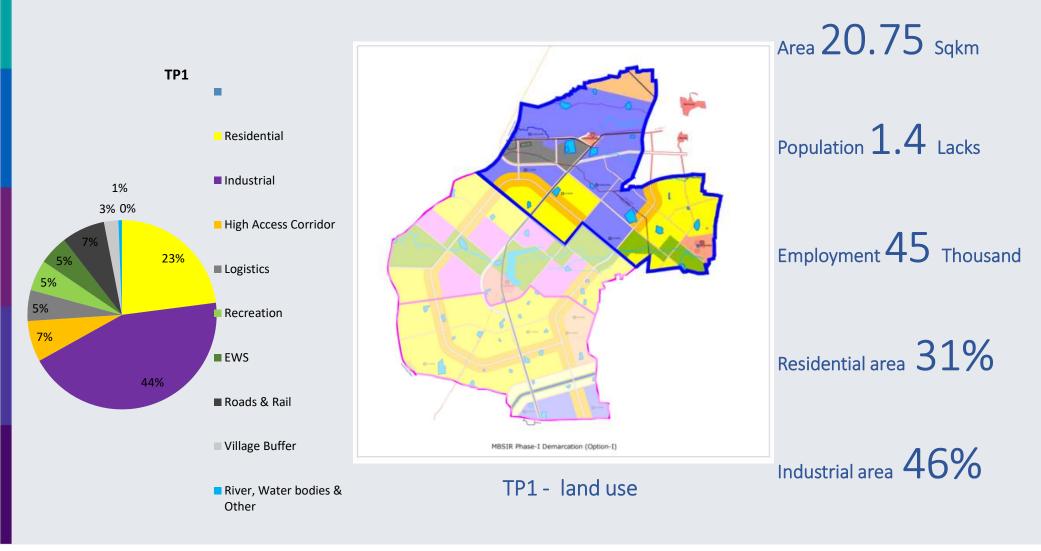

## Key Statistics – Phase I

# Implementation Plan

Total area 102 Sqkm

Phase I area (TP1)

 $20.75 \; \mathsf{Sqkm}$ 

220kV

Substations

**Waste Management** 

**Facility** 