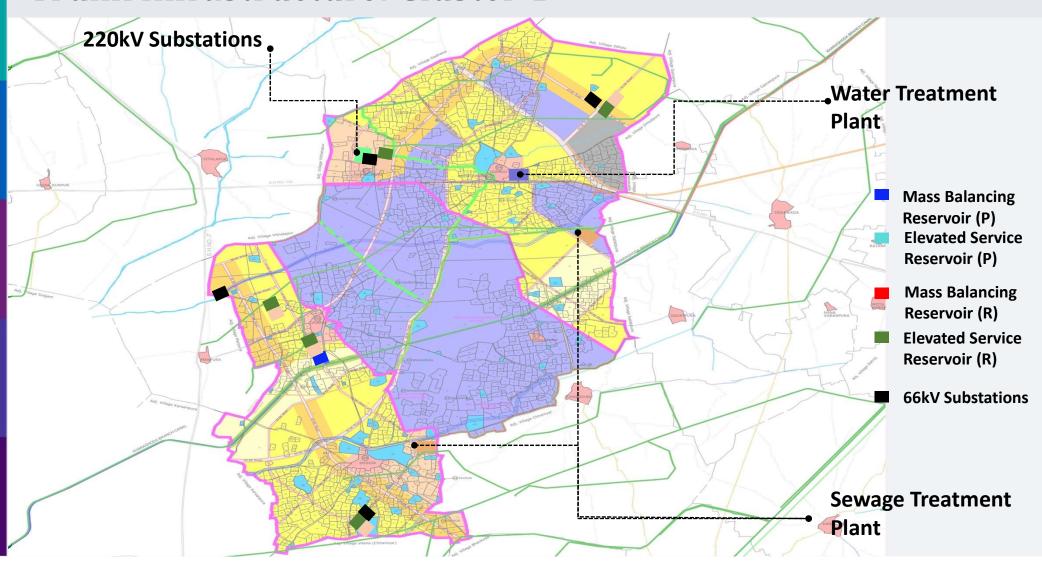

|
| Vadodara        | 190           |
| Surat           | 360           |

| Nearby Ports | Distance (km) |  |
|--------------|---------------|--|
| Kandla       | 271           |  |
| Mundra       | 333           |  |
| Pipavav      | 345           |  |





Total Area – 102 sq. km
Initial Development – 20.75 sq.km (Phase-1)



• Estimated Job Creation - **0.3 Million** 

#### **Industrial Corridors of India**





\$435 Billion

**Expected Employment** 128 Million

GUJAR Ahmedabad. Indore Aurangabad MUMBAI

Mandal-Becharaji SIR is advantageous of being located within the DMIC corridor





# Implementation Plan

Total area 102 Sqkm

Phase I area (TP1)

 $20.75 \; \mathsf{Sqkm}$ 





220kV

Substations

**Waste Management** 

**Facility** 

#### Trunk Infrastructure: Cluster-B



## Key Statistics – Phase I



### **Prospective Industrial Sectors**





**Automobile Industry** 

Automobile, Auto Component



Logistics

Storage/warehousing, Packing, transport



**Non Polluting Industries** 

Solar Panel, Battery, small electric/electronic components etc.



**Heavy engineering** 

Heavy Machine, Ship, Aircraft and electrical equipment building



**Precision Metals** 

Parts of Automobile, Machine, Aeronautical etc.



**Solar Plant** 

Solar Cell, Panel, Controller, Inverter, Storage, Tracker etc.



**Electronics** 

Consumer electronics, Mobiles, Computers and industrial electronics



**Wind Power Manufacturing** 

Automobile, Auto Component Existing Industry profile Mahesana Cluster A Maruti Honda 2 Wheeler BADALPURA AMARPURA. **Industrial Park** AMBAPURA Ma