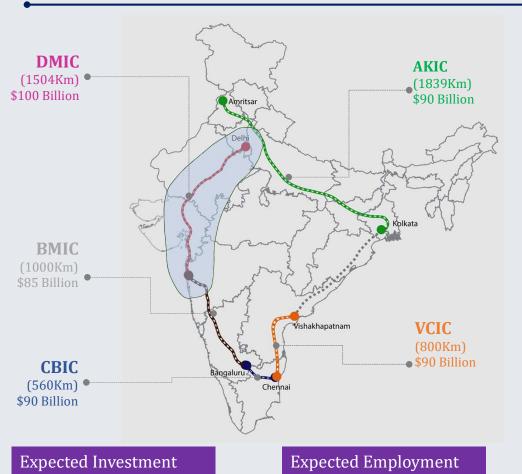

#### **Industrial Corridors of India**

\$435 Billion

**Expected Employment** 128 Million

GUJAR Ahmedabad. Indore Aurangabad MUMBAI

Mandal-Becharaji SIR is advantageous of being located within the DMIC corridor