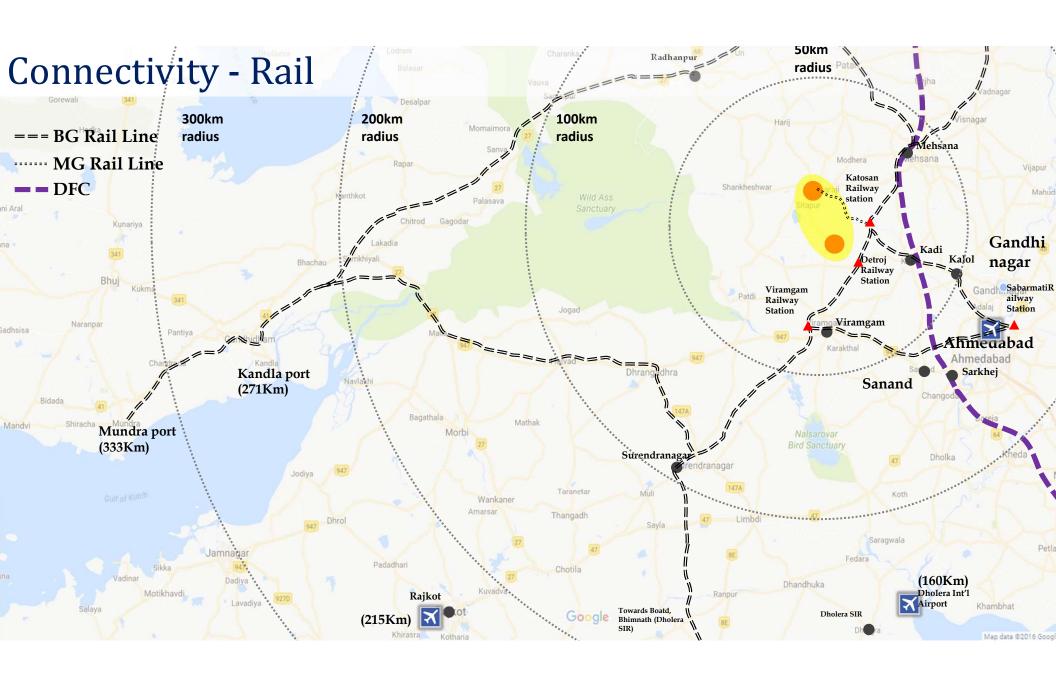

## Key Facts: Mandal-Becharaji SIR

| Nearby Airports | Distance (km) |
|-----------------|---------------|
| Ahmedabad       | 80            |
| Vadodara        | 190           |
| Surat           | 360           |

| Nearby Ports | Distance (km) |  |
|--------------|---------------|--|
| Kandla       | 271           |  |
| Mundra       | 333           |  |
| Pipavav      | 345           |  |

Total Area – 102 sq. km
Initial Development – 20.75 sq.km (Phase-1)