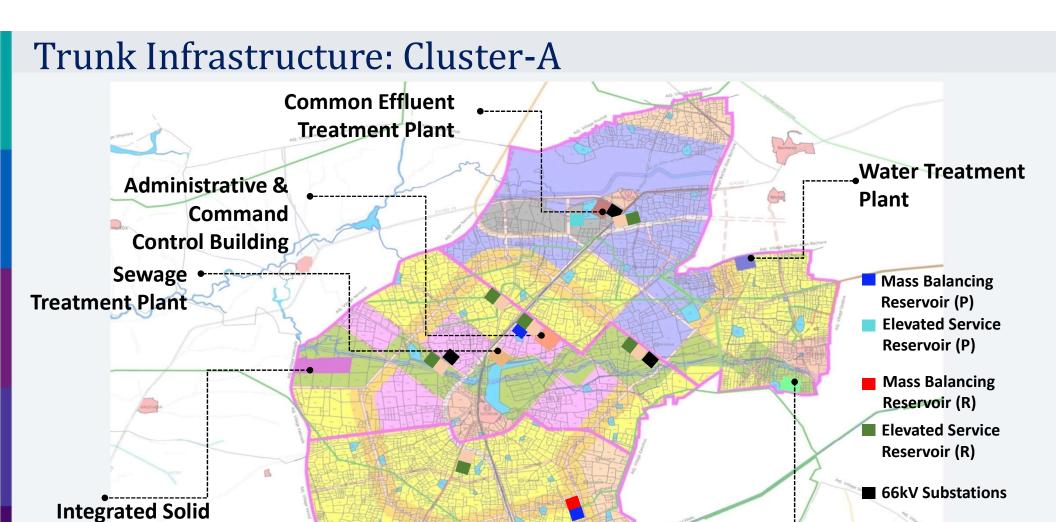

# Implementation Plan

Total area 102 Sqkm

Phase I area (TP1)

 $20.75 \; \mathsf{Sqkm}$ 

220kV

Substations

**Waste Management** 

**Facility** 