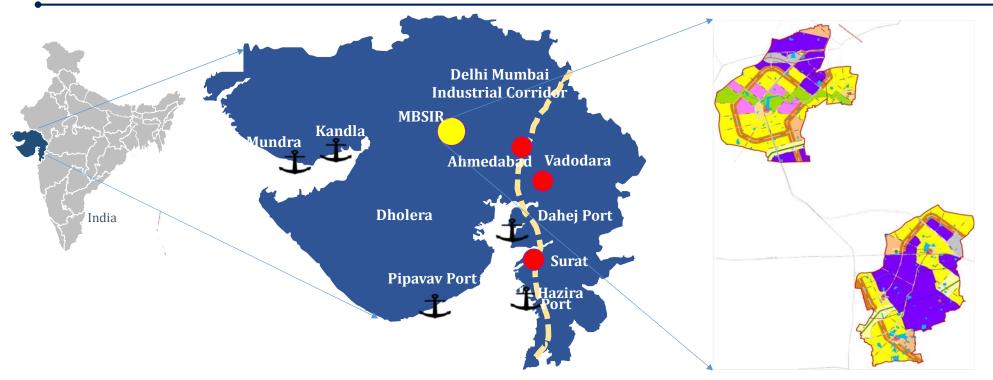

## Key Facts: Mandal-Becharaji SIR

| Nearby Airports | Distance (km) |
|-----------------|---------------|
| Ahmedabad       | 80            |
| Vadodara        | 190           |
| Surat           | 360           |

| Nearby Ports | Distance (km) |  |
|--------------|---------------|--|
| Kandla       | 271           |  |
| Mundra       | 333           |  |
| Pipavav      | 345           |  |

Total Area – 102 sq. km
Initial Development – 20.75 sq.km (Phase-1)