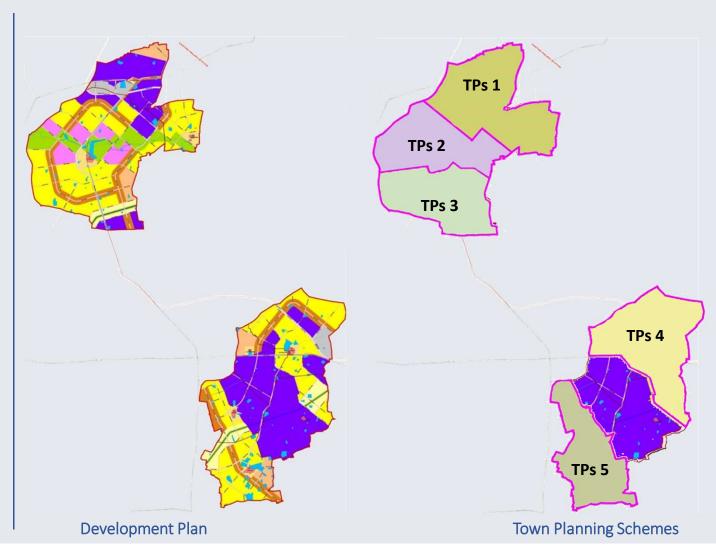

# Implementation Plan

Total area 102 Sqkm

Phase I area (TP1)

 $20.75 \; \mathsf{Sqkm}$ 

220kV

Substations

**Waste Management** 

**Facility** 