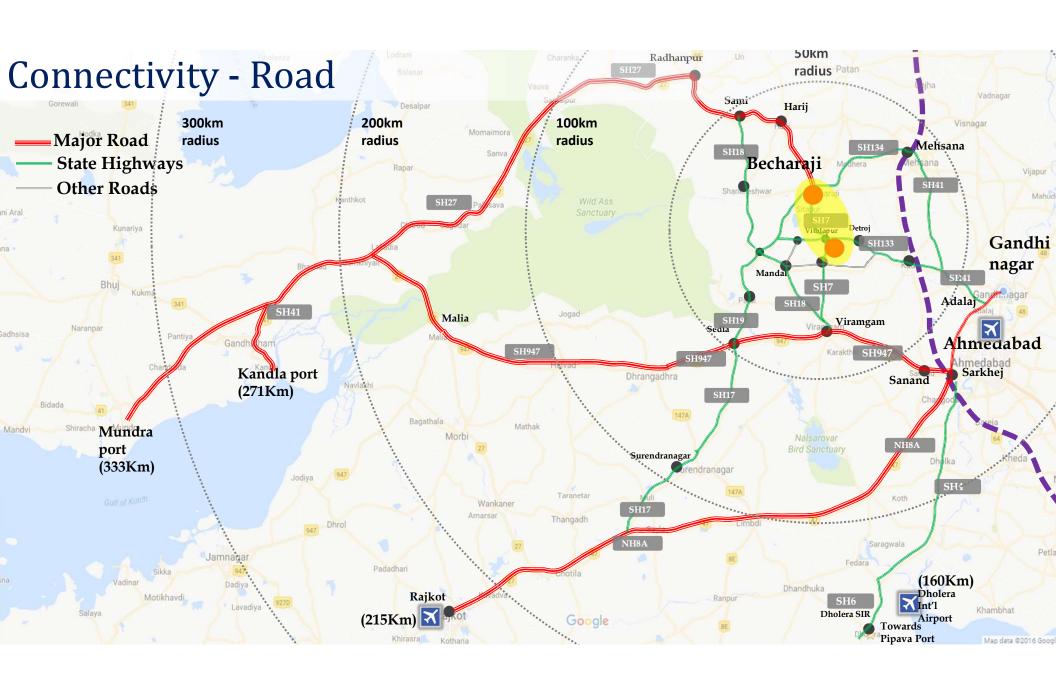

## Key Facts: Mandal-Becharaji SIR

| Nearby Airports | Distance (km) |
|-----------------|---------------|
| Ahmedabad       | 80            |
| Vadodara        | 190           |
| Surat           | 360           |

| Nearby Ports | Distance (km) |  |
|--------------|---------------|--|
| Kandla       | 271           |  |
| Mundra       | 333           |  |
| Pipavav      | 345           |  |

Total Area – 102 sq. km
Initial Development – 20.75 sq.km (Phase-1)