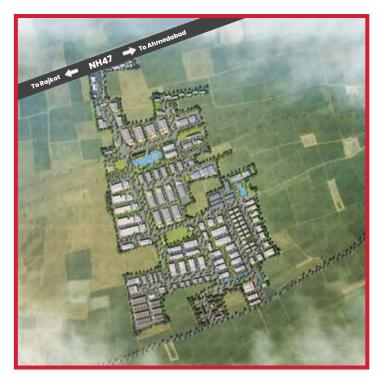

### ORIGINS By Mahindra, Ahmedabad (NH-47)

ORIGINS by Mahindra at Ahmedabad; is a stellar industrial ecosystem created to empower businesses to achieve transformative and accelerated growth. By offering and enabling industrial infrastructure of international standards and well-planned, plug-n-play facilities, it is your go-to destination to ensure your business success.

- Spread across 340 acres, located on NH-47 (Ahmedabad-Rajkot highway) near Ahmedabad
- Well connected by air, rail, road, and sea and positioned to attract global and domestic companies
- Located within DMIC Influence Zone; Epicentre to surrounding Industrial Pockets including Ahmedabad, Sanand, Rajkot, Dholera and Mandal-Becharaji clusters
- Strives to attract large and medium corporates across Automotive, Engineering, Food Processing, Logistics & Warehousing, Medical Equipment, Pharmaceutical, Plastics, and Textile sectors
- Reckoned as a world-class Industrial Park, it is developed in strategic partnership with International Finance Corporation (IFC). The industrial park is master planned by Surbana Jurong, Singapore
- Sustainability at the Core of Design, Development and Operations