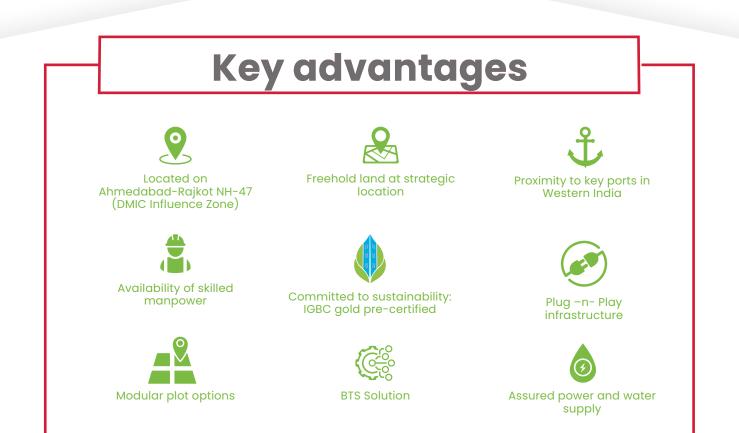

### ORIGINS By Mahindra, Ahmedabad (NH-47)

ORIGINS by Mahindra at Ahmedabad; is a stellar industrial ecosystem created to empower businesses to achieve transformative and accelerated growth. By offering and enabling industrial infrastructure of international standards and well-planned, plug-n-play facilities, it is your go-to destination to ensure your business success.

- Spread across 340 acres, located on NH-47 (Ahmedabad-Rajkot highway) near Ahmedabad
- Well connected by air, rail, road, and sea and positioned to attract global and domestic companies
- Located within DMIC Influence Zone; Epicentre to surrounding Industrial Pockets including Ahmedabad, Sanand, Rajkot, Dholera and Mandal-Becharaji clusters
- Strives to attract large and medium corporates across Automotive, Engineering, Food Processing, Logistics & Warehousing, Medical Equipment, Pharmaceutical, Plastics, and Textile sectors
- Reckoned as a world-class Industrial Park, it is developed in strategic partnership with International Finance Corporation (IFC). The industrial park is master planned by Surbana Jurong, Singapore
- Sustainability at the Core of Design, Development and Operations