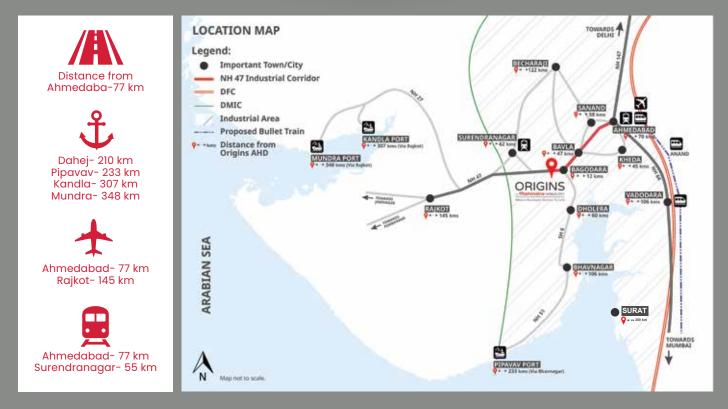

- Spread across 340 acres, located on NH-47 (Ahmedabad-Rajkot highway) near Ahmedabad
- Well connected by air, rail, road, and sea and positioned to attract global and domestic companies
- Located within DMIC Influence Zone; Epicentre to surrounding Industrial Pockets including Ahmedabad, Sanand, Rajkot, Dholera and Mandal-Becharaji clusters
- Strives to attract large and medium corporates across Automotive, Engineering, Food Processing, Logistics & Warehousing, Medical Equipment, Pharmaceutical, Plastics, and Textile sectors
- Reckoned as a world-class Industrial Park, it is developed in strategic partnership with International Finance Corporation (IFC). The industrial park is master planned by Surbana Jurong, Singapore
- Sustainability at the Core of Design, Development and Operations