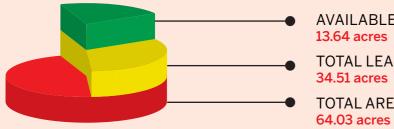

#### **O FOOD PARK AREA**

AVAILABLE LEASABLE AREA

TOTAL LEASABLE AREA

TOTAL AREA UNDER FOOD PARK 64.03 acres