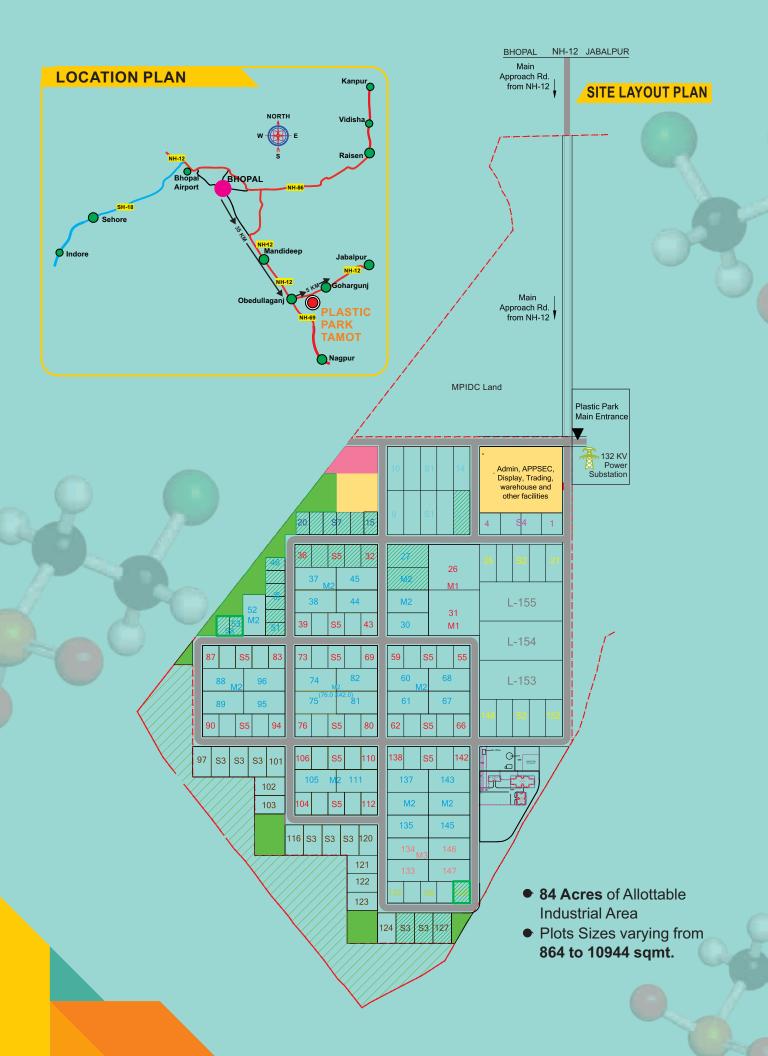

#### **Industrial Area profile**

| Name of Industrial Area   | :- | Plastic Park Tamot             |
|---------------------------|----|--------------------------------|
| Village/ Tehsil/ District | 1- | Tamot/ Gauharganj/ Raisen      |
| Area (Hectares)           | 1- | 49.33                          |
| Sector                    | 1- | Plastic and polymer based unit |
|                           |    |                                |

#### **Critical Infrastructure**

| Water Availability | 1- | Available - Piped Water Supply by MPIDC |
|--------------------|----|-----------------------------------------|
| Power Supply       | 1- | Available - 132/33KVA, 33/11KVA Power   |
|                    |    | Sub Station within Plastic Park Tamot   |
| Drainage           | 1- | Available                               |
| Street Lighting    | 1- | Available                               |
|                    |    |                                         |

#### **Support Infrastructure**

| Inland Contai | ner Depot | :- | Inland Container Depot, (CONCOR) Mandideep<br>17 Kms with direct rail link |
|---------------|-----------|----|----------------------------------------------------------------------------|
| Connectivity  |           |    |                                                                            |
|               | Air       | 1- | Airport Bhopal - 50 Kms                                                    |
|               | Port      | 1- | Jawaharlal Nehru Port, Mumbai, Maharashtra (857 kms)                       |
|               | Road      | 1- | NH-12, Bus Stand Obedullahganj - 05 Kms                                    |
|               | Rail      | 1- | Railway Station Obedullahaganj - 09 Kms,                                   |
|               |           |    | Railway Junction Bhopal - 38 Kms                                           |
|               |           |    |                                                                            |