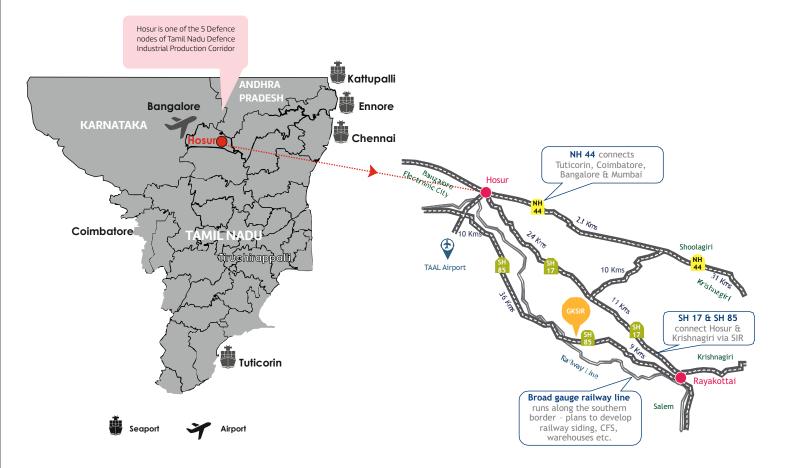

# CONNECTIVITY TO **GKSIR** HOSUR

#### ΔIR

Ready access to 2 international airports for easy movement of people and cargo

- 120 km from Bengaluru International Airport
- 300 km from Chennai International Airport
- 35 km from TAAL Airport

#### ROAD

- 65 km from Bengaluru via NH44
- 300 km from Chennai via NH44
- 25 km from Hosur via SH85

#### **SEA**

- 300 to 325 km from Chennai, Ennore & Kattupalli Ports
- 420 km from Krishnapatnam Port
- 465 km from Cochin Port
- 545 km from Tuticorin Port

#### **RAILWAY**

- Broad gauge railway line runs along southern border of the SIR.
- Dedicated railway sliding can be planned basis specific requirement