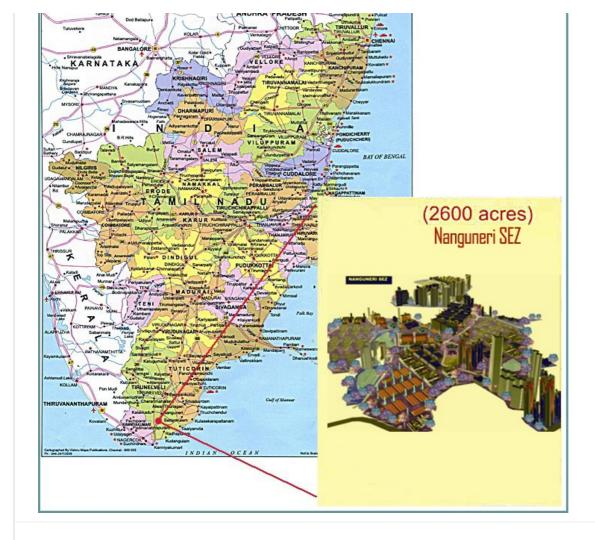

## NANGUNERI

## AMRL HITECH CITY LIMITED [Special Economic Zone Nanguneri SEZ ]

- A multi product SEZ in Tirunelveli district.
- Government of India granted formal approval
- AMR Construction & its associates are the JV partner with TIDCO
- AMRL International Tech City Ltd, the JV of TIDCO, would implement this project in two phases
- Project cost for creating infrastructure estimated at Rs.806 Crore
- About employment potential 50,000 persons (appox) on completion of the project which is estimated over period of 5-7 years.
- In Phase 1 Development of about 500 acres, may be about 5000 Persons
- 16 Companies signed MoU and three units commissioned their opertion
- Exports commenced from April 2011 and this SEZ is operational
- Nearest Sea (Major) Port is Tuticorin @ 82 kms.
- Nearest Domestic Airport is Tuticorin @50 kms.