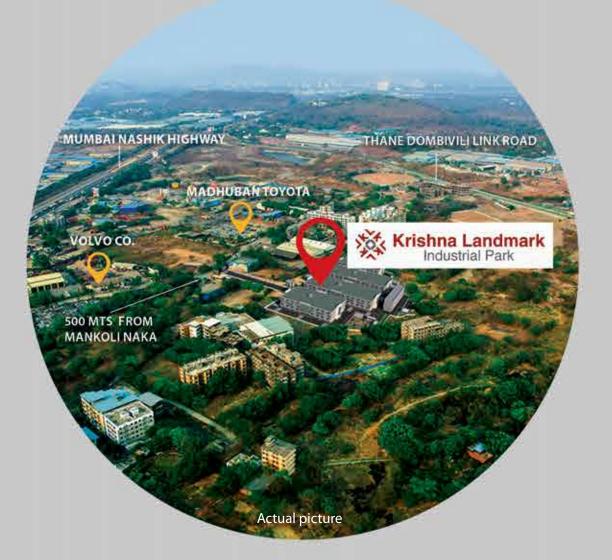

## THE LANDMARK TO LEAVE YOUR MARK ON THE WORLD

Krishna Landmark Industrial Park is catalyzing the transformation at the Mumbai-Nashik Highway. Located just 500mts. off the bustling highway, we connect businesses to the lifeline of growth. Fast-track your growth journey and block your spot at the most coveted business landmark of the future.

MANUFACTURING

PRINTING

GARMENTS

· 生人類/60/10/2016年19/16/19/16/19/16/19/16/19/16/19/16/19/16/19/16/19/16/19/16/19/16/19/16/19/16/19/16/19/16/19

**0.5 kms** Mumbai - Nasik Road

**8.5 kms** Upcoming Alibaug - Virar Corridor