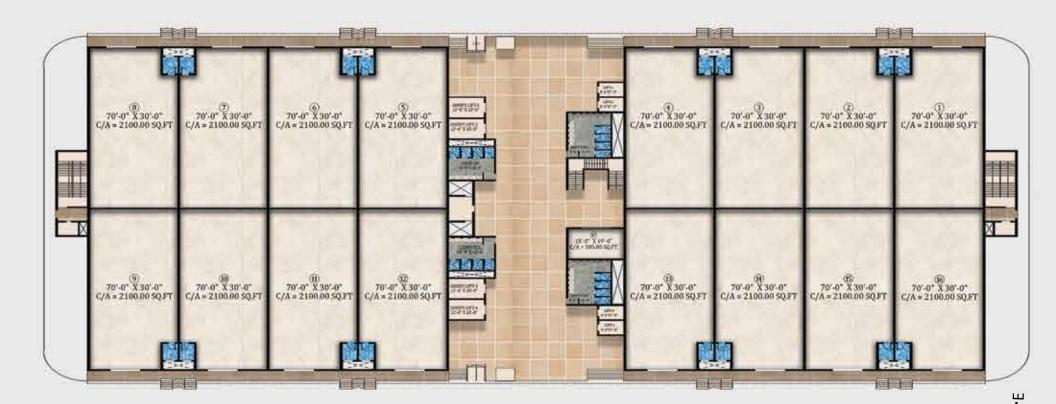

catalyzing the transformation at the Mumbai-Nashik Highway. Located just 500mts. off the bustling highway, we connect businesses to the lifeline of growth. Fast-track your growth journey and block your spot at the most coveted business landmark of the future.













Amenities offer a multi-dimensional experience that stems from high-quality infrastructure. We have focused on your ease and smooth business operations in everything that has been envisioned at **Krishna Landmark Industrial Park.** 

#### GORGEOUS FROM THE WORD GO!

Efficient designing & Envoirnmental friendly construction |
Recreational Garden | Wide Roads for free flow of traffic | Ample
parking space for 2 wheeler & 4 wheeler | 24/7 Security CCTVs









**GROUND FLOOR** 

## M1, M2 & M3 FLOOR PLAN 1, 2, 3 FLOOR





**GROUND FLOOR** 

## M4 & M5 FLOOR PLAN

1, 2, 3 FLOOR













## ENVISIONED FOR EVERY NEED. BIG OR SMALL

#### **FOR EMPLOYERS**

- Plug and Play units with state of the art infrastructure facilities
- Availability of skilled and unskilled manpower along with uninterrupted water and power supply
- Close proximity to large consumption markets of Mumbai and Thane
- Well connected with Mumbai Agra Highway, Industrial Freight Corridor and JNPT to ensure smooth transport of goods/ raw materials

#### FOR EMPLOYEES

- Availability of various public transport for commuting
- Close proximity to railway stations
- Availability of restaurants, ATM, medical and convenience store





### **KRISHNA GROUP**

#### LEADERS IN WAREHOUSING AND LOGISTIC FACILITIES

Founded by Mr. Krishna Mhatre, th