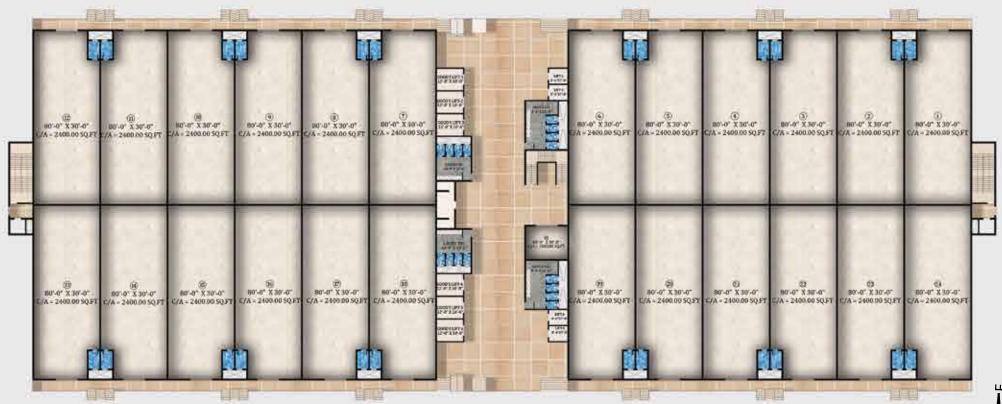

EAVE YOUR MARK ON THE WORLD

Krishna Landmark Industrial Park is catalyzing the transformation at the Mumbai-Nashik Highway. Located just 500mts. off the bustling highway, we connect businesses to the lifeline of growth. Fast-track your growth journey and block your spot at the most coveted business landmark of the future.













Amenities offer a multi-dimensional experience that stems from high-quality infrastructure. We have focused on your ease and smooth business operations in everything that has been envisioned at **Krishna Landmark Industrial Park.** 

#### GORGEOUS FROM THE WORD GO!

Efficient designing & Envoirnmental friendly construction |
Recreational Garden | Wide Roads for free flow of traffic | Ample
parking space for 2 wheeler & 4 wheeler | 24/7 Security CCTVs









**GROUND FLOOR** 

## M1, M2 & M3 FLOOR PLAN 1, 2, 3 FLOOR





**GROUND FLOOR** 

## M4 & M5 FLOOR PLAN

1, 2, 3 FLOOR













## ENVISIONED FOR EVERY NEED. BIG OR SMALL

#### **FOR EMPLOYERS**

- Plug and Play units with state of the art infrastructure facilities
- Availability of skilled and unskilled manpower along with uninterrupted water and power supply
- Close proximity to large consumption markets of Mumbai and Thane
- Well connected with Mumbai Agra Highway, Industrial Freight Corridor and JNPT to ensure smooth transport of goods/ raw materials

#### FOR EMPLOYEES

- Availability of various public transport for commuting
- Close proximity to railway stations
- Availability of restaurants, ATM, medical and convenience store





### **KRISHNA GROUP**

#### LEADERS IN WAREHO